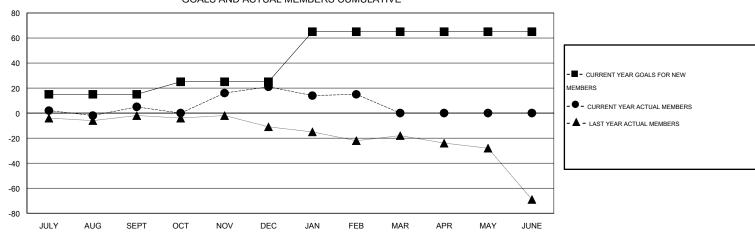

### GOALS AND ACTUAL MEMBERS CUMULATIVE

| DROPPED CLUBS: 1  DROPPED MEMBERS |    | 20 CLUBS OF 41 ADDED 1 OR MORE NEW MEMBERS | GENDER DISTRIBU<br>MALE<br>FEMALE | TION<br>704 (74.89%)<br>236 (25.11%) |     |
|-----------------------------------|----|--------------------------------------------|-----------------------------------|--------------------------------------|-----|
| DECEASED                          | 11 | CLICK HERE FOR HEALTH                      | FAMILY UNIT MEMBERS               |                                      | 203 |
| CLUB CANCELLED                    | 0  | ASSESSMENT DATA                            |                                   |                                      |     |
| OTHER                             | 57 |                                            | HEAD OF HOUSEHOLD                 |                                      | 99  |
| TOTAL                             | 68 |                                            | NON-HEAD OF HOUSEHOL              | 104                                  |     |